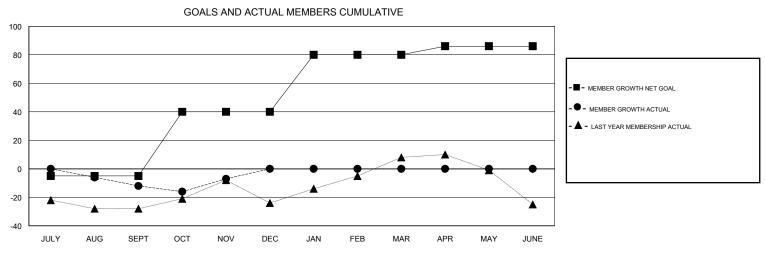

## **CHRIS LEWIS LOCATION ONTARIO GMT CA** Clubs Members RESULTS FOR 2018-2019 RESULTS FOR 2018-2019 NEW CLUB GOAL NEW CLUBS DROPPED CLUBS MEMBER GROWTH NET MEMBER GROWTH DROPPED QUARTER QUARTER GOAL ACTUAL MEMBERS ACTUAL (including transfers) 0 0 0 -5 24 24 JULY/AUG/SEPT JULY/AUG/SEPT 0 45 26 19 OCT/NOV/DEC OCT/NOV/DEC 0 0 0 40 0 0 JAN/FEB/MAR JAN/FEB/MAR 0 0 0 6 0 0